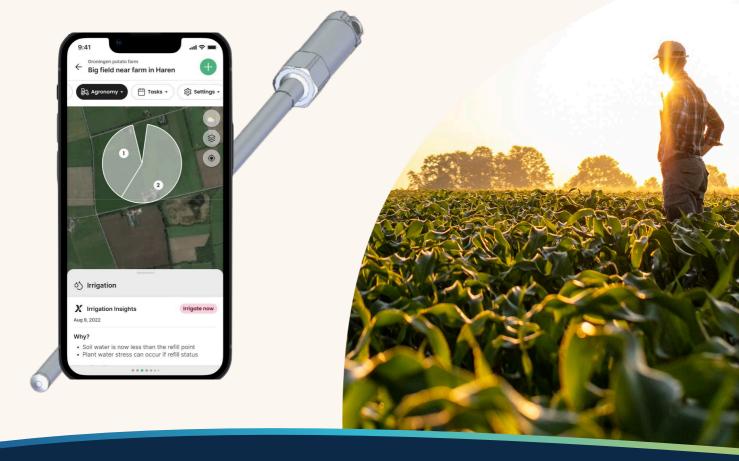

## **Why Choose Cortex 1?**

With the Cortex 1 sensor by CropX, you gain access to the most easy-to-use, trusted and complete digital agronomy platform in the world. Our user-friendly app gives you real-time data and actionable insights into your field capacity, soil moisture status, and water use for precision irrigation planning. You'll also have access to proprietary agronomic models for crop growth tracking, nitrogen leaching detection, disease prediction, satellite imagery and maps, seamless machine data import, and powerful tools to create VRA/VRI prescriptions.

## Irrigate Smarter. Act Faster. Farm Better.

With the Cortex 1, you gain the power to make data-driven decisions, react swiftly to changing conditions, and boost crop yields through precision irrigation. Take control and farm with confidence.