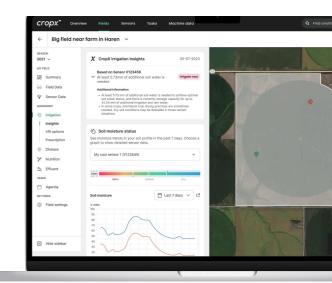

## **Why Choose Cortex 1?**

With the Cortex 1 sensor by CropX, you gain access to the most easy-to-use, trusted and complete digital agronomy platform in the world. Our user-friendly app gives you real-time data and actionable insights into your field capacity, soil moisture status, and water use for precision irrigation planning. You'll also have access to proprietary agronomic models for crop growth tracking, nitrogen leaching detection, disease prediction, satellite imagery and maps, seamless machine data import, and powerful tools to create VRA/VRI prescriptions.

## Irrigate Smarter. Act Faster. Farm Better.

With the Cortex 1, you gain the power to make data-driven decisions, react swiftly to changing conditions, and boost crop yields through precision irrigation. Take control and farm with confidence.