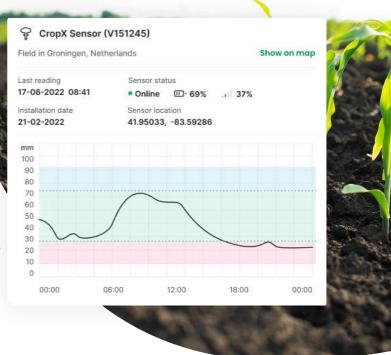

## **Why Choose Cortex 1?**

With the Cortex 1 sensor by CropX, you gain access to the most easy-to-use, trusted and complete digital agronomy platform in the world. Our user-friendly app gives you real-time data and actionable insights into your field capacity, soil moisture status, and water use for precision irrigation planning. You'll also have access to proprietary agronomic models for crop growth tracking, nitrogen leaching detection, disease prediction, satellite imagery and maps, seamless machine data import, and powerful tools to create VRA/VRI prescriptions.

## Irrigate Smarter. Act Faster. Farm Better.

With the Cortex 1, you gain the power to make data-driven decisions, react swiftly to changing conditions, and boost crop yields through precision irrigation. Take control and farm with confidence.