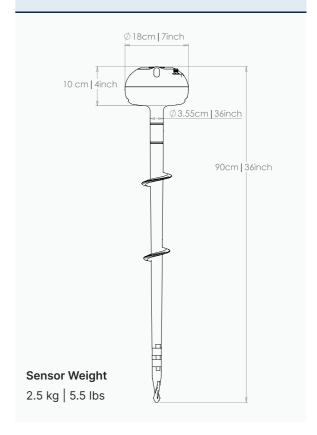

## PHYSICAL DIMENSIONS

| INTERFACE & MANAGEMENT |                                                                                                 |  |
|------------------------|-------------------------------------------------------------------------------------------------|--|
| Communication          | Cellular: 2G/3G/4G (CAT-1 or CAT-M1) Bluetooth Low Energy (BLE)                                 |  |
| Measurement            | Length 30ms. Frequency every 30m (Customized) Cloud transmission is every 12 hours (Customized) |  |
| Data interface         | CropX App or Website (iOS, Android)                                                             |  |