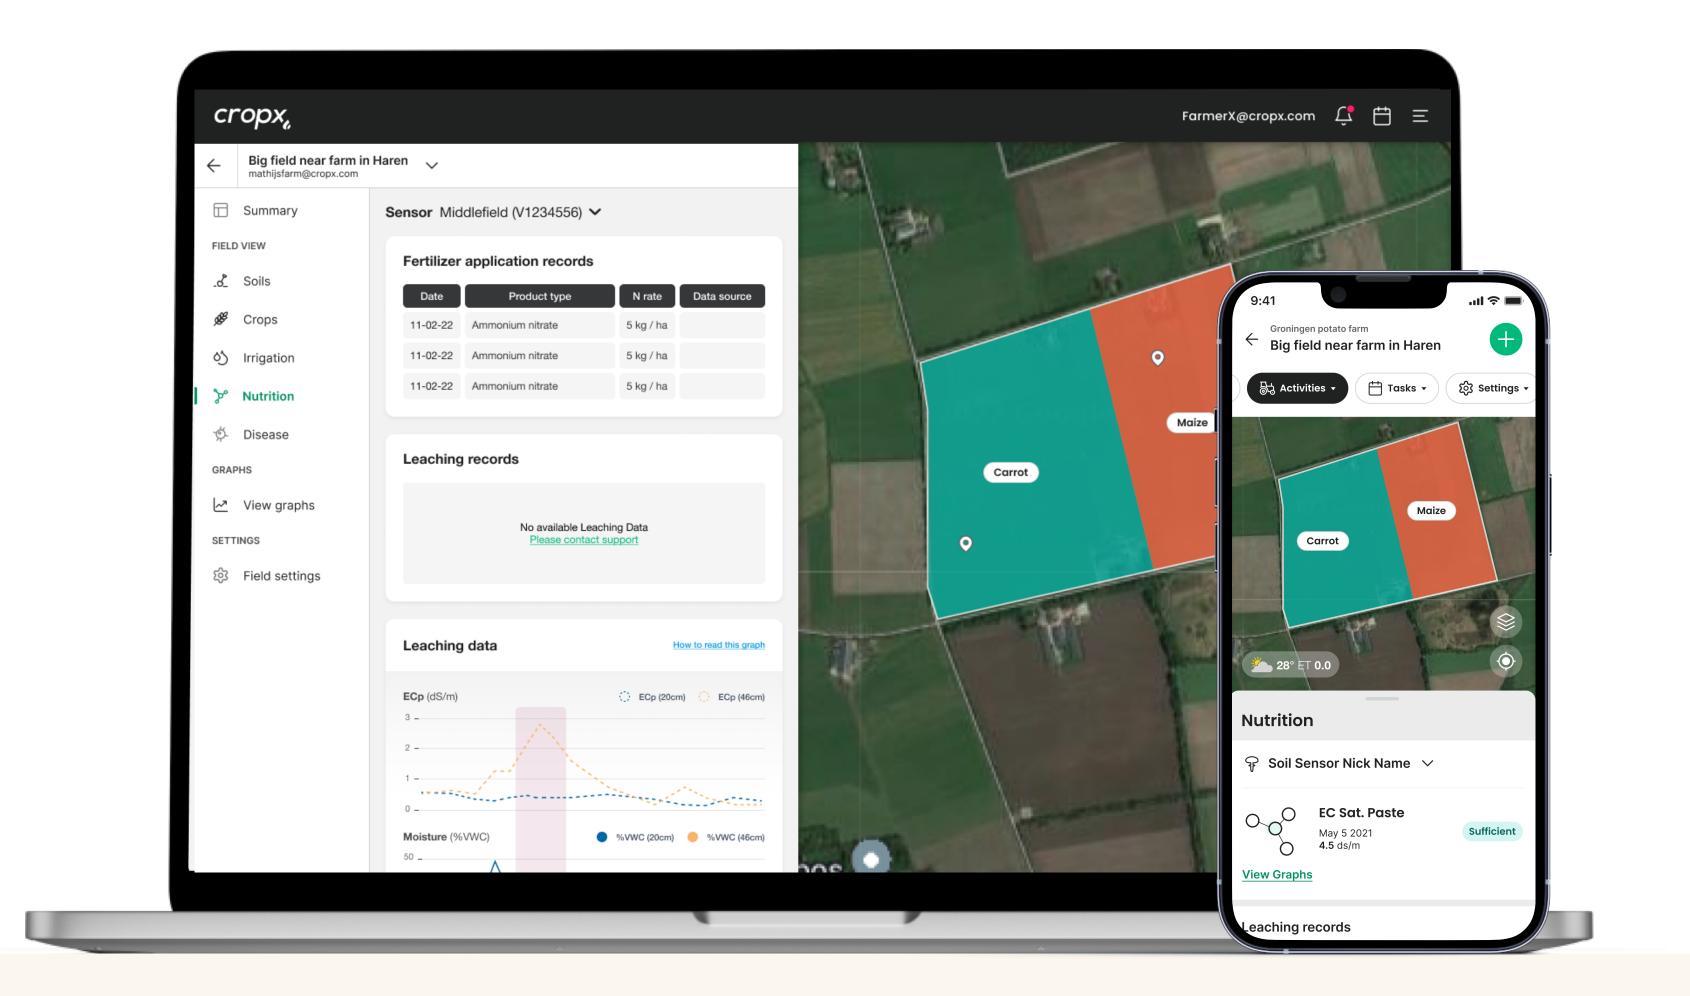

#### **EC Saturated Paste**

Evaluates the plant salt and nutritional levels in

#### Leaching Records

Track and report a season-long view of

#### Leaching Data

Graphical view of the variables that contribute to

real time

### nitrogen leaching events

#### nitrogen leaching

### **Salinity Monitoring**

Provides real-time measurements of salinity in the soil, allowing users to see salt buildup

#### **Fertilizer Application Records**

Manually enter nitrogen application activities for tracking and record keeping purposes