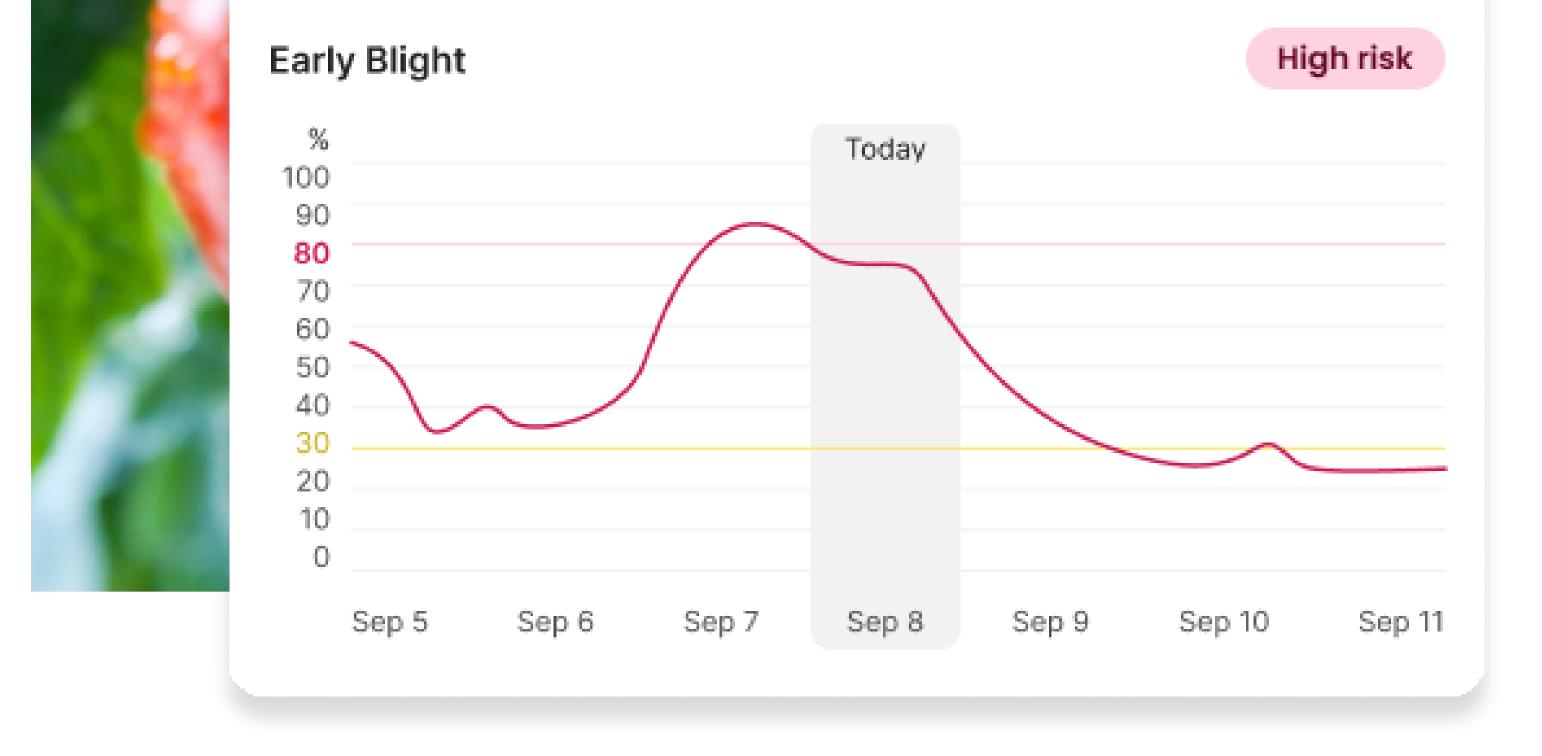

#### **Infection Chance**

Near-term graphical view showing possible chance

#### risk for a field.

to spray.

#### △ Infection chance

Infection chance show the risk of your crop getting infected by common diseases.