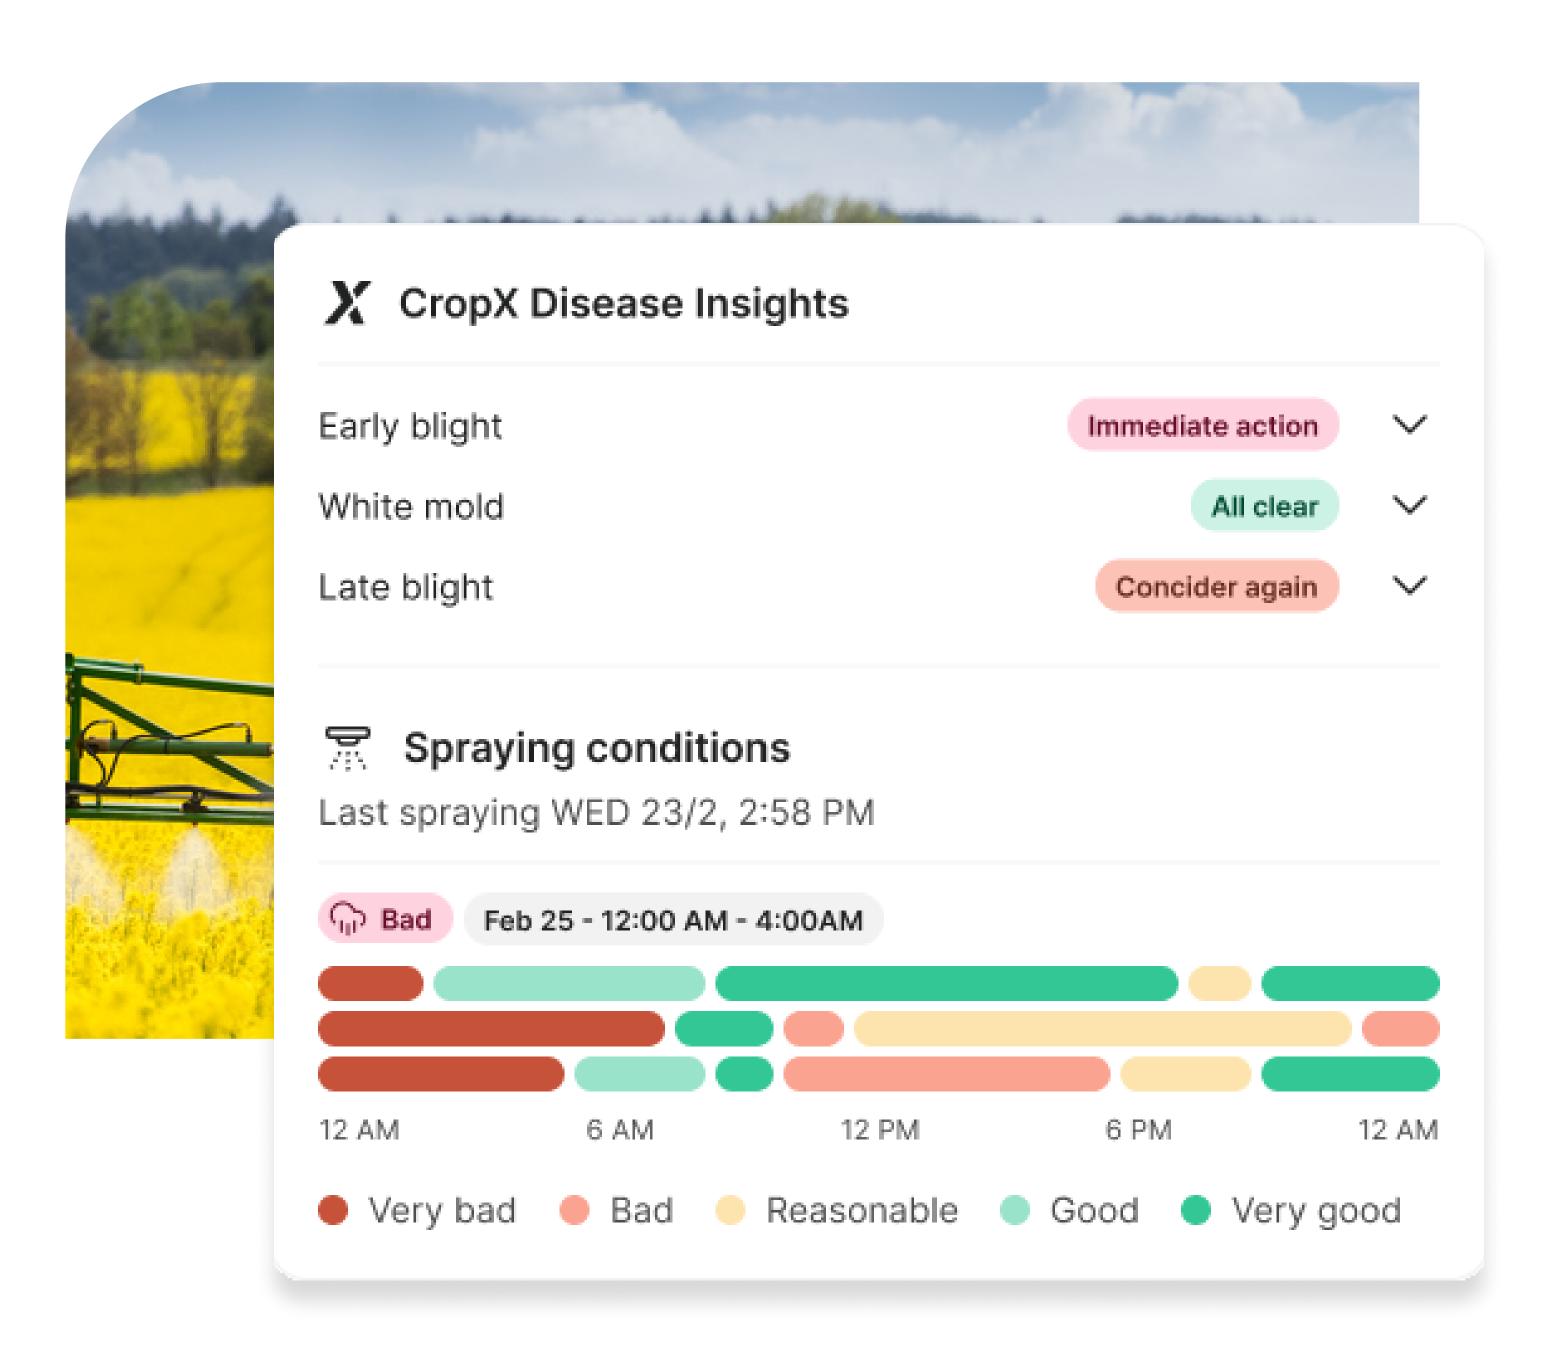

### **Spraying Conditions**

Tracks weather to advise on the best days and times

-0-

#### **Advanced Graphs**

Additional information available for a deeper dive into the data.

#### of infection.

#### △ Infection chance

Infection chance show the risk of your crop getting infected by common diseases.