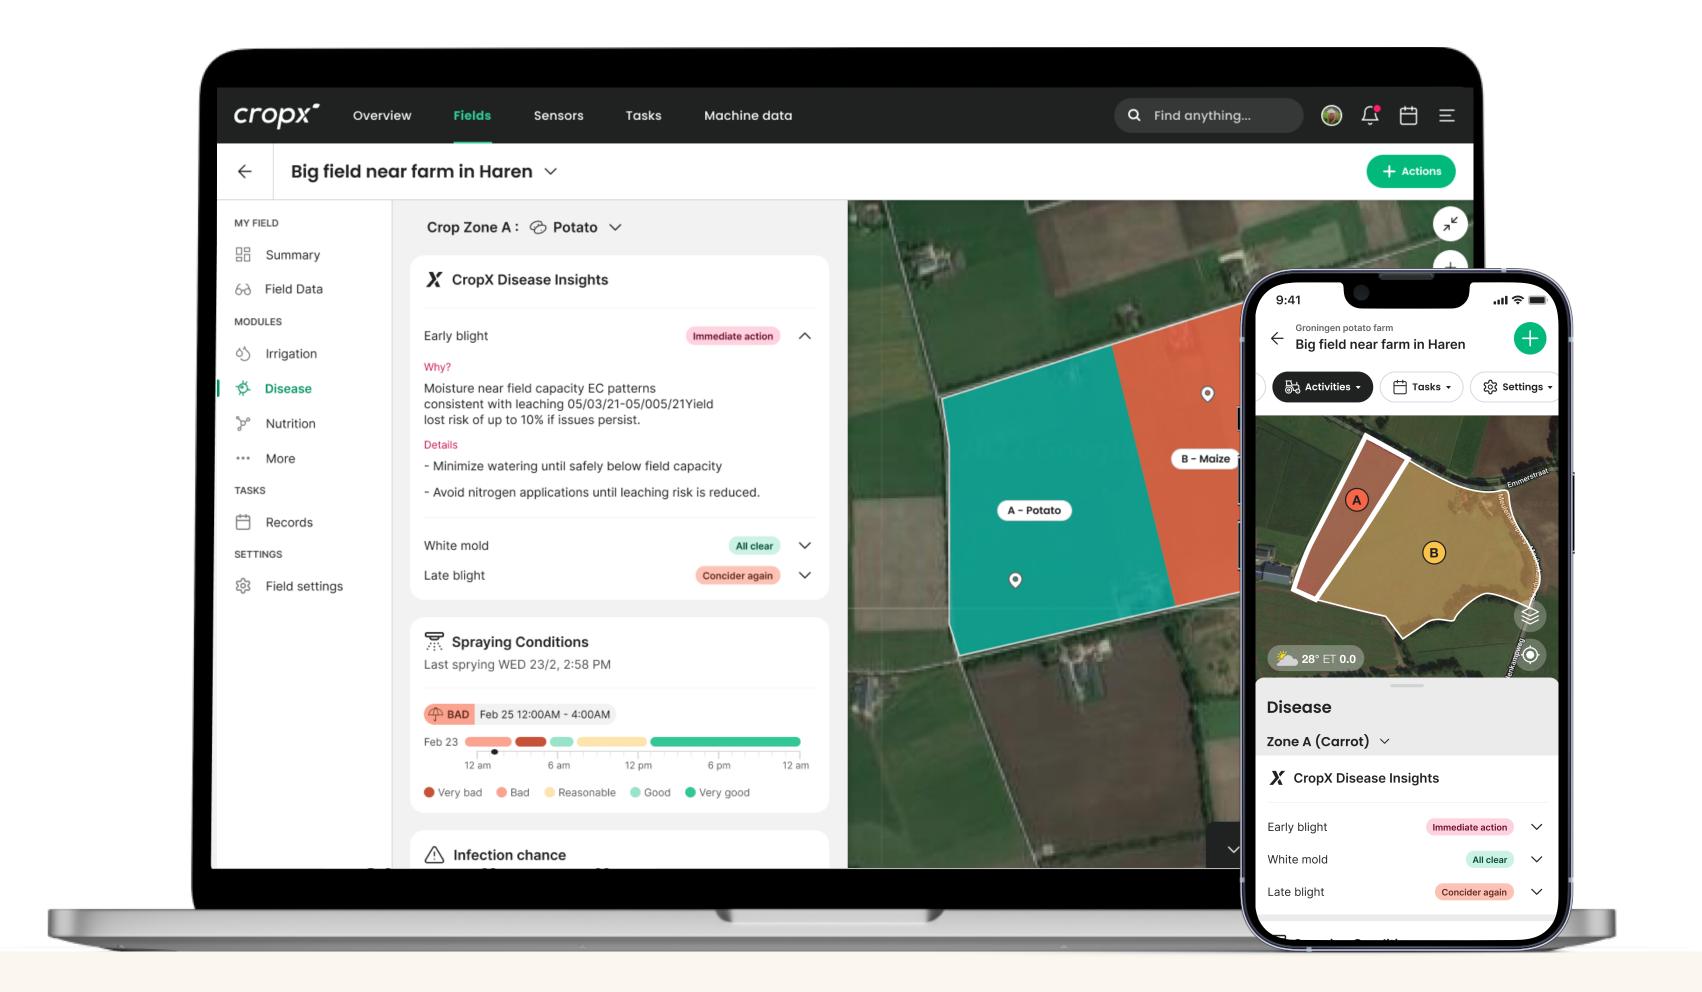

#### Field Risk Map

Visual display of the current disease infection

### **Spraying Conditions**

Tracks weather to advise on the best days and times

-0-

#### **Infection Chance**

Near-term graphical view showing possible chance

#### risk for a field.

to spray.

#### **Risk Level Summary**

Monitors the current field-specific and regional disease risk.

#### **Advanced Graphs**

Additional information available for a deeper dive into the data.

#### of infection.

#### **Record Spray Events**

Track activities and increase accuracy by logging spray events.

#### △ Infection chance

Infection chance show the risk of your crop getting infected by common diseases.