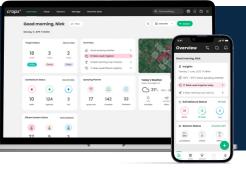

The system synthesizes data from soil to sky on a user-friendly app capable of managing numerous farms and fields from one account. Soil sensors, satellites, farm machinery and a wide array of data sources power the generation of predictive agronomic insights and advice displayed to users on a simple yet powerful dashboard accessed via desktop or mobile device.

#### A SIMPLE YET POWERFUL DASHBOARD

Quickly access key information and clear agronomic insights:

- Customizable views for easy access to relevant data
- Ability to manage thousands of fields from one dashboard
- In-app communication between connected users and fields