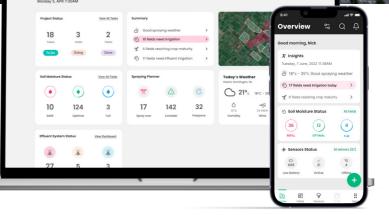

### **Activating Farm Data From Soil To Sky**

The CropX agronomic farm management system is an easy-to-use integrated hardware and software system that connects farm data, real-time conditions and agronomic knowledge to provide guidance for successful and sustainable farming, while aggregating all agronomic farm data in one place for easy tracking and sharing.

The system synthesizes data from soil to sky on a user-friendly app capable of managing numerous farms and fields from one account. Soil sensors, satellites, farm machinery and a wide array of data sources power the generation of predictive agronomic insights and advice displayed to users on a simple yet powerful dashboard accessed via desktop or mobile device.

#### A SIMPLE YET POWERFUL DASHBOARD

Quickly access key information and clear agronomic insights:

- Customizable views for easy access to relevant data
- Ability to manage thousands of fields from one dashboard
- In-app communication between connected users and fields