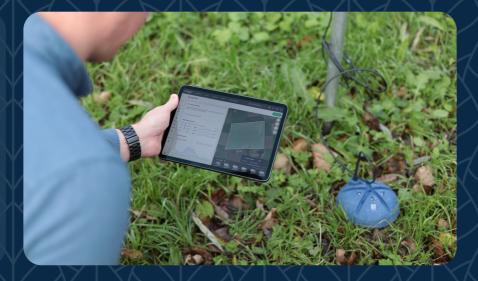

#### EASY-TO-INSTALL, ACCURATE, DEPENDABLE HARDWARE

Data from below the ground is essential for providing accurate and predictable agronomic insights. Using sensors to capture data enables CropX to generate recommendations on what a plant needs before it starts showing stress.

### **CropX Telemetry Device**

- Allows growers to use CropX with their existing hardware
- Connect 3rd-party devices such as sensors, flowmeters, and rain gauges
- · Easy to install and connect

#### **CropX Soil Sensor**

- Unique spiral design improves accuracy of soil data readings
- Built-in telemetry and power source eliminates the need for an extra device
- Can be installed in less than 5 minutes