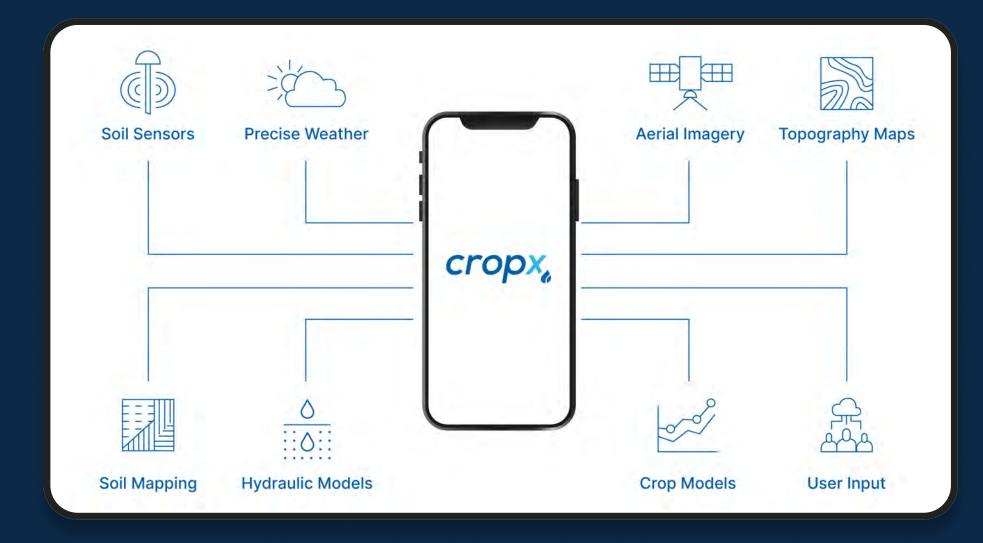

The system synthesizes data from soil to sky on a user-friendly app capable of managing numerous farms and fields from one account. Soil sensors, satellites, farm machinery and a wide array of data sources power the generation of predictive agronomic insights and advice displayed to users on a simple yet powerful dashboard accessed via desktop or mobile device.

#### **COMPLETE AND ACCURATE DATA SETS**

CropX collects, transforms, and activates complex data sets:

- Tested and validated proprietary crop models
- Machine data automatically imported through API connection
- Soil data, weather, topography, satellite data, and more