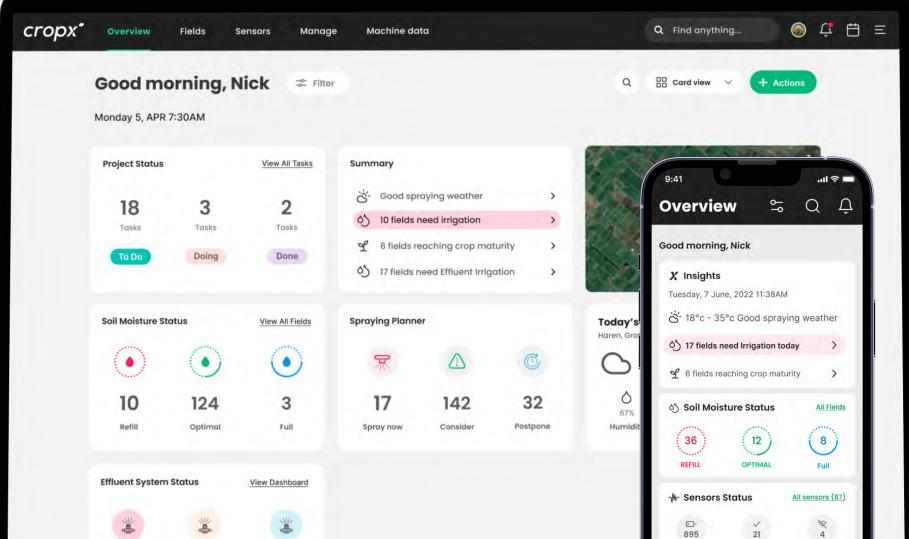

The system synthesizes data from soil to sky on a user-friendly app capable of managing numerous farms and fields from one account. Soil sensors, satellites, farm machinery and a wide array of data sources power the generation of predictive agronomic insights and advice displayed to users on a simple yet powerful dashboard accessed via desktop or mobile device.

#### A SIMPLE YET POWERFUL DASHBOARD

Quickly access key information and clear agronomic insights:

- Customizable views for easy access to relevant data
- Ability to manage thousands of fields from one dashboard
- In-app communication between connected users and fields