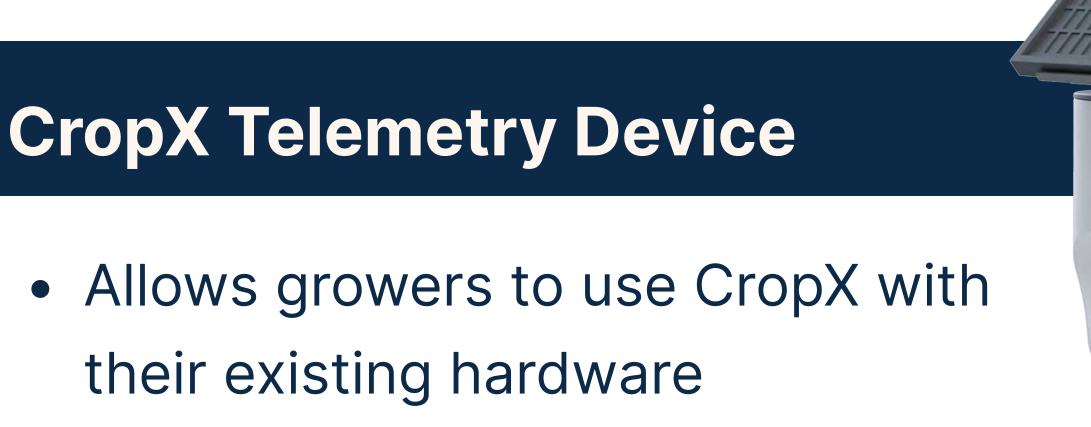

#### Connect 3rd-party devices such as

#### sensors, flowmeters, and rain gauges

#### • Easy to install and connect

Built-in telemetry and power source

#### eliminates the need for an extra device

#### • Can be installed in less than 5 minutes