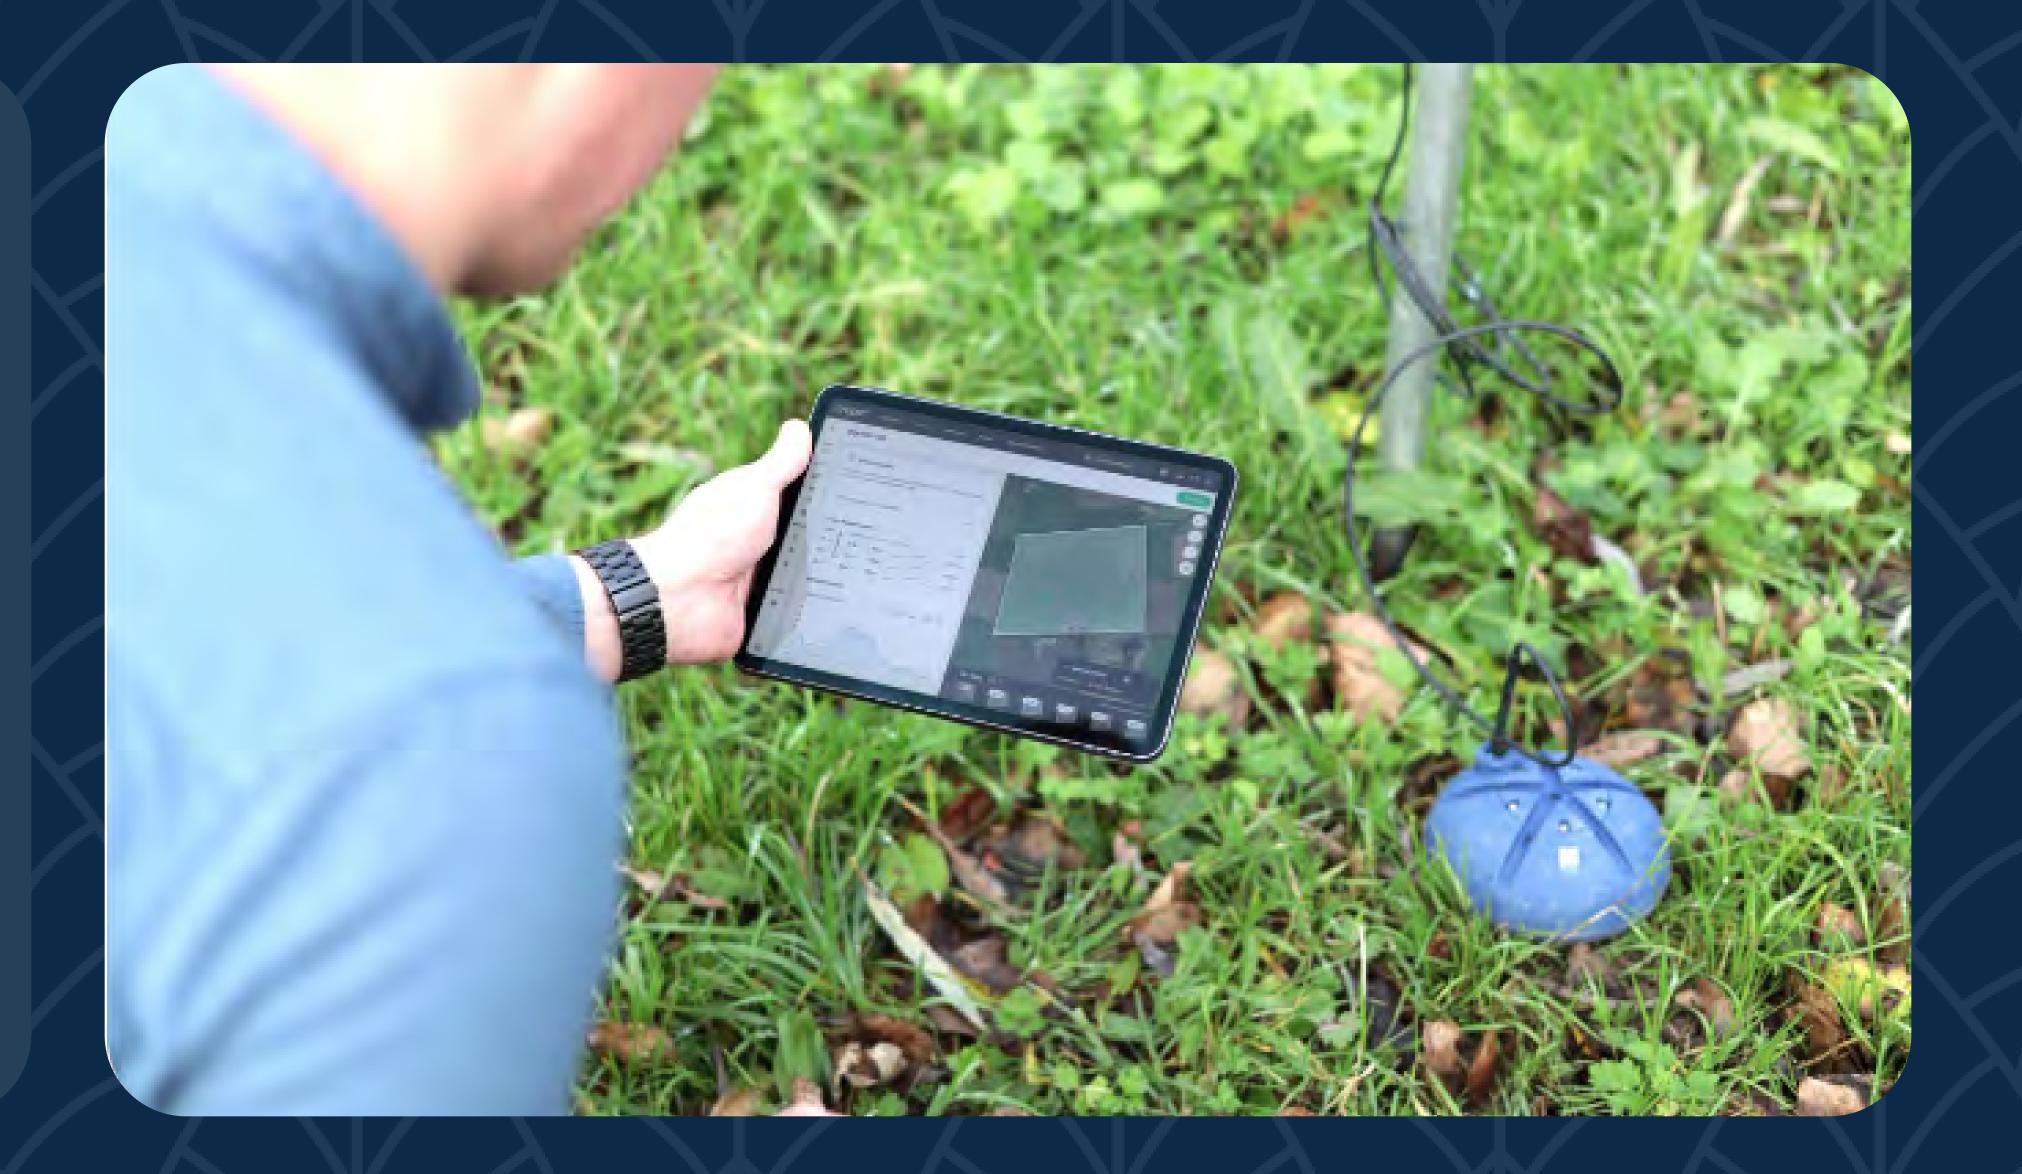

## **Activating Farm Data From Soil To Sky**

The CropX agronomic farm management system is an easy-to-use integrated hardware and software system that connects farm data, real-time conditions and agronomic knowledge to provide guidance for successful and sustainable farming, while aggregating all agronomic farm data in one place for easy tracking and sharing.

The system synthesizes data from soil to sky on a user-friendly app capable of managing numerous farms and fields from one account. Soil sensors, satellites, farm machinery and a wide array of data sources power the generation of predictive agronomic insights and advice displayed to users on a simple yet powerful dashboard accessed via desktop or mobile device.