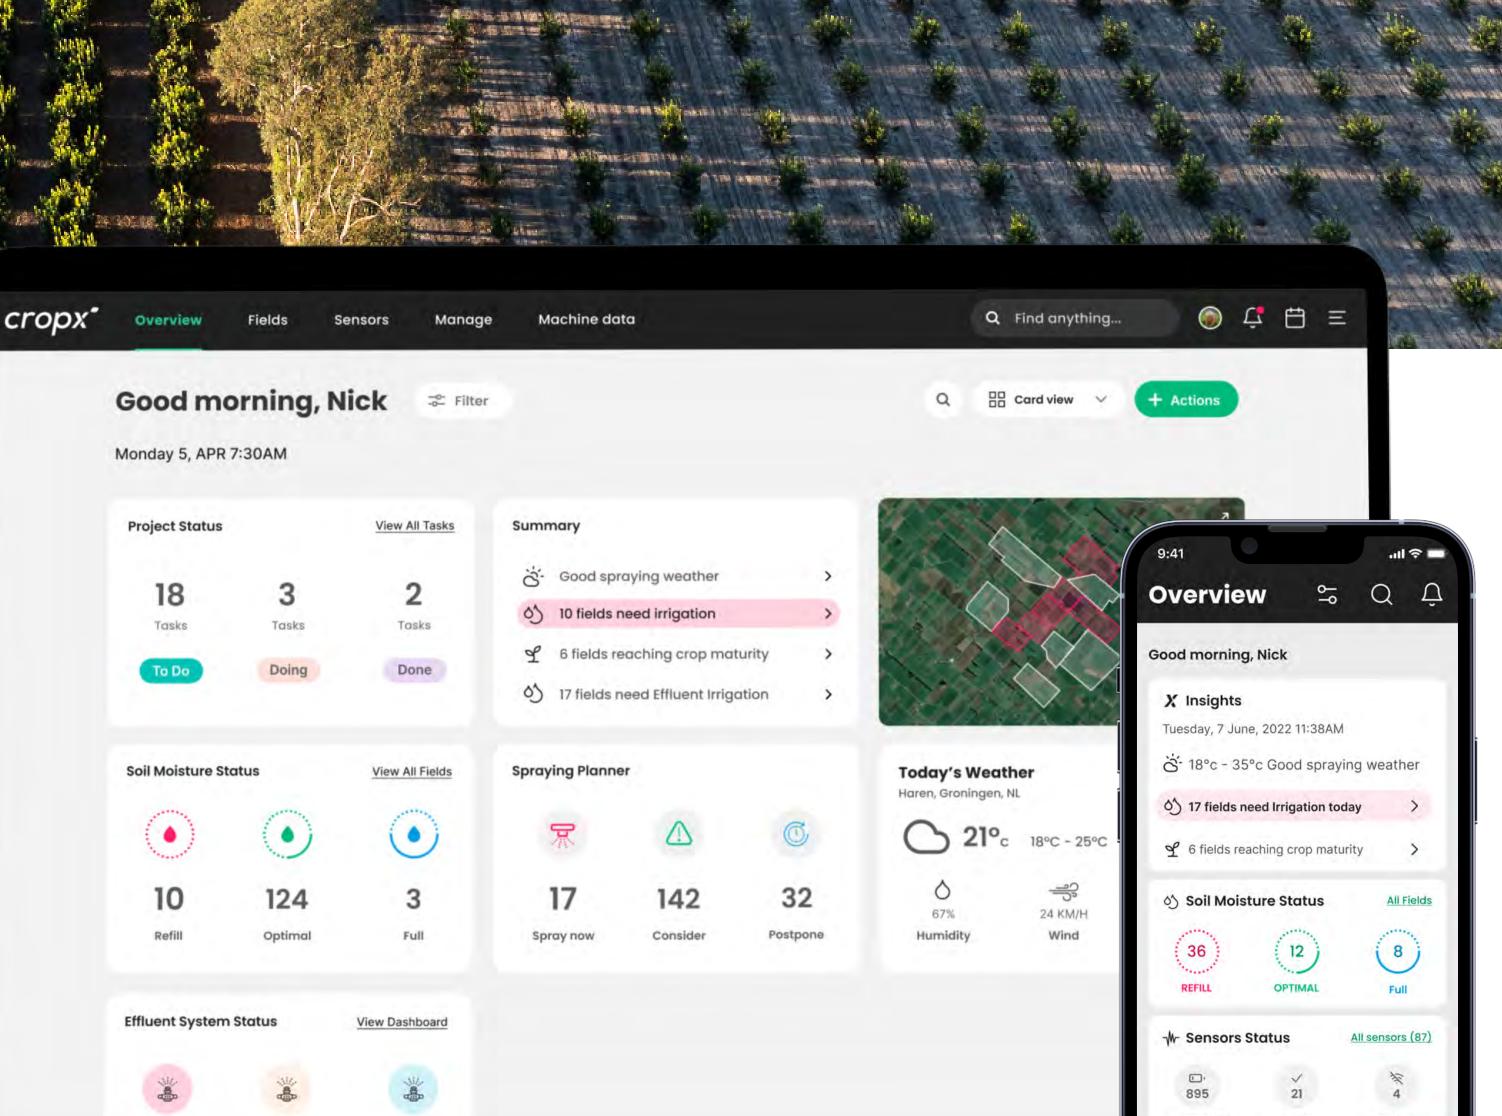

## **Activating Farm Data From Soil To Sky**

The CropX agronomic farm management system is an easy-to-use integrated hardware and software system that connects farm data, real-time conditions and agronomic knowledge to provide guidance for successful and sustainable farming, while aggregating all agronomic farm data in one place for easy tracking and sharing.

The system synthesizes data from soil to sky on a user-friendly app capable of managing numerous farms and fields from one account. Soil sensors, satellites, farm machinery and a wide array of data sources power the generation of predictive agronomic insights and advice displayed to users on a simple yet powerful dashboard accessed via desktop or mobile device.

#### A SIMPLE YET POWERFUL DASHBOARD

Quickly access key information and clear agronomic insights:

- Customizable views for easy access to relevant data
- Ability to manage thousands of fields from one dashboard
- In-app communication between connected users and fields