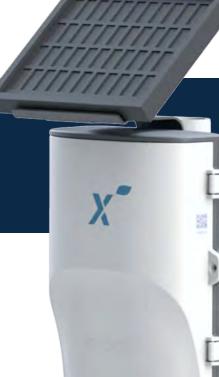

### **CropX Soil Sensor**

- Unique spiral design improves accuracy of soil data readings