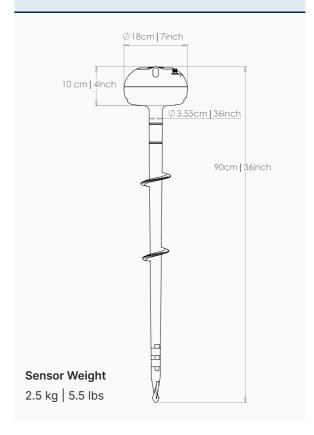

## PHYSICAL DIMENSIONS

| INTERFACE & MANAGEMENT |                                                                                                 |  |
|------------------------|-------------------------------------------------------------------------------------------------|--|
| Communication          | Cellular: 2G/3G/4G (CAT-1 or CAT-M1) Bluetooth Low Energy (BLE)                                 |  |
| Measurement            | Length 30ms. Frequency every 30m (Customized) Cloud transmission is every 12 hours (Customized) |  |
| Data interface         | CropX App or Website (iOS, Android)                                                             |  |